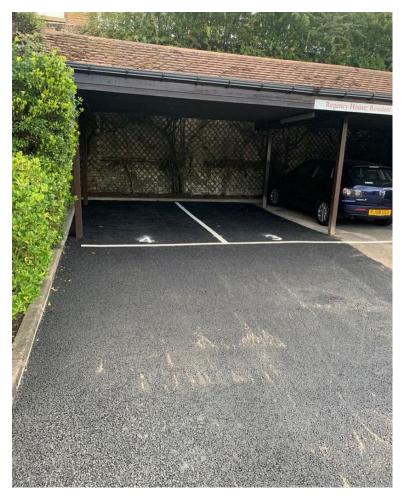

## Ross Solution Projects Limited Suite 111, 116 Ballards Lane Finchley Barnet N3 2DN

Tarmac is an extremely reliable car park surfacing material which can withstand all kinds of weather and load bearing conditions. Given the tight schedule that the RSP team was working to, the fact that it is relatively quick and easy to install made it the ideal choice for this project compared to other commonly used surfacing materials.