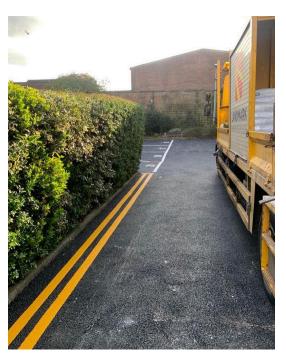

When surface areas had been laid, our skilled car park line marking team provided the double yellow lines for access routes and the dividing lines and numbering for the allocated parking spaces for the property's residents. In spite of the challenge of working in a car park that was in continual use, this entire car park surfacing and line