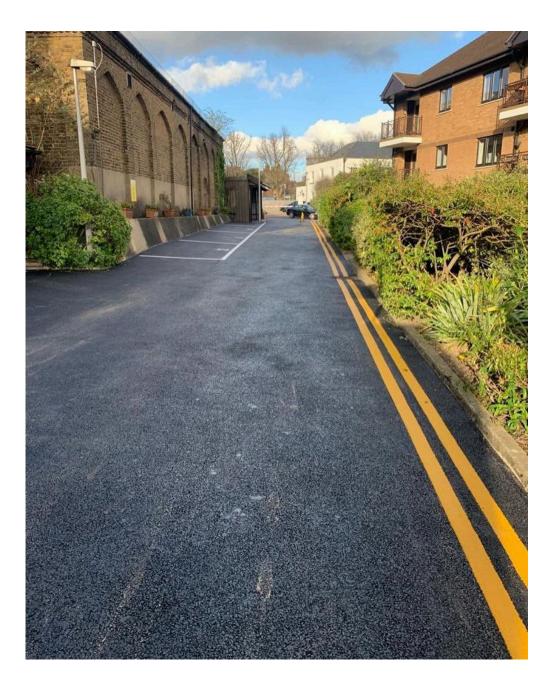

When surface areas had been laid, our skilled car park line marking team provided the double yellow lines for access routes and the dividing lines and numbering for the allocated parking spaces for the property's residents. In spite of the challenge of working in a car park that was in continual use, this entire car park surfacing and line